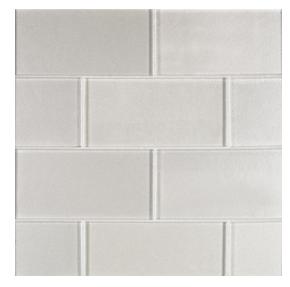

## **Chapter 1 - Suite Glass** Field Tile 3" x 6"

## Shading

| Tile Specs                 |                            |
|----------------------------|----------------------------|
| PART #                     | 10101                      |
| PRODUCT NAME               | Field Tile 3" x 6"         |
| HEIGHT (IN)                | 3                          |
| WIDTH (IN)                 | 6                          |
| UNIT OF MEASURE            | squareFoot                 |
| COVERAGE PER PIECE (SQ FT) | 0.125                      |
| MATERIAL(S)                | Colored Glass-Painted Back |
| FINISH                     | Gloss                      |
| THICKNESS (MM)             | 8                          |
| WEIGHT PER UOM (LBS)       | 4                          |
| CASE QUANTITY (UOM)        | 4                          |
| WEIGHT PER CASE (LBS)      | 16.2                       |
| SHADING                    | V2                         |
| PRODUCT TYPE               | Field Tile                 |
| AVAILABLE COLLECTION(S)    | Suite Glass                |