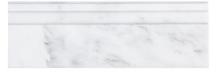

## Chapter 15 - Classic Statuario Base 3.875" x 12"

## **Tile Specs** PART # 15163 PRODUCT NAME Base 3.875" x 12" 3.875 **HEIGHT (IN)** WIDTH (IN) 12 UNIT OF MEASURE each **COVERAGE PER PIECE (SQ FT)** 0.3229 MATERIAL(S) White Marble FINISH Honed **THICKNESS (MM)** 16 WEIGHT PER UOM (LBS) 2.55 **CASE QUANTITY (UOM)** 10 WEIGHT PER CASE (LBS) 26.1 SHADING V3 PRODUCT TYPE Trim **AVAILABLE COLLECTION(S)** Classic Statuario