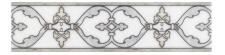

## Chapter 15 - Classic Statuario Chateau Border 3" x 12"

**Tile Specs** 

V2

| PART #                     | 15181                   |
|----------------------------|-------------------------|
| PRODUCT NAME               | Chateau Border 3" x 12" |
| HEIGHT (IN)                | 3                       |
| WIDTH (IN)                 | 12                      |
| UNIT OF MEASURE            | each                    |
| COVERAGE PER PIECE (SQ FT) | 0.25                    |
| MATERIAL(S)                | White Marble            |
| FINISH                     | Brushed                 |
| THICKNESS (MM)             | 10                      |
| WEIGHT PER UOM (LBS)       | 1.33                    |
| CASE QUANTITY (UOM)        | 20                      |
| WEIGHT PER CASE (LBS)      | 27.2                    |
| SHADING                    | V2                      |
| PRODUCT TYPE               | Deco                    |
| AVAILABLE COLLECTION(S)    | Classic Statuario       |