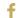

## **Chapter 4 - VIA**

Beak 1.25" x 6"

Tile Application

Shading

## **Tile Specs**

| PART #                     | 41712                       |
|----------------------------|-----------------------------|
| PRODUCT NAME               | Beak 1.25" x 6"             |
| HEIGHT (IN)                | 1.25                        |
| WIDTH (IN)                 | 6                           |
| UNIT OF MEASURE            | each                        |
| COVERAGE PER PIECE (SQ FT) | 0.052                       |
| MATERIAL(S)                | Glazed-Red Body Terra Cotta |
| FINISH                     | Satin                       |
| THICKNESS (MM)             | 16.5                        |
| WEIGHT PER UOM (LBS)       | 0.2                         |
| CASE QUANTITY (UOM)        | 80                          |
| WEIGHT PER CASE (LBS)      | 16                          |
| SHADING                    | V3                          |
| PRODUCT TYPE               | Trim                        |
| AVAILABLE COLLECTION(S)    | VIA                         |