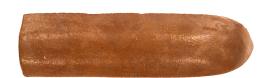

## **Chapter 4 - VIA**

Beak 1.25" x 6"

Tile Application

Shading

## **Tile Specs**

| PART #                     | 41712                       |
|----------------------------|-----------------------------|
| PRODUCT NAME               | Beak 1.25" x 6"             |
| HEIGHT (IN)                | 1.25                        |
| WIDTH (IN)                 | 6                           |
| UNIT OF MEASURE            | each                        |
| COVERAGE PER PIECE (SQ FT) | 0.052                       |
| MATERIAL(S)                | Glazed-Red Body Terra Cotta |
| FINISH                     | Satin                       |
| THICKNESS (MM)             | 16.5                        |
| WEIGHT PER UOM (LBS)       | 0.2                         |
| CASE QUANTITY (UOM)        | 80                          |
| WEIGHT PER CASE (LBS)      | 16                          |
| SHADING                    | V3                          |
| PRODUCT TYPE               | Trim                        |
| AVAILABLE COLLECTION(S)    | VIA                         |