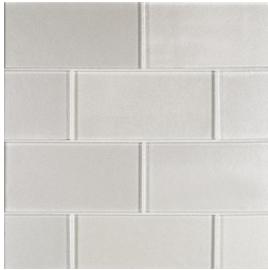

## Field Tile 3" x 6"

Tile Application

## **Tile Specs**

| PART #                     | 10101              |
|----------------------------|--------------------|
| PRODUCT NAME               | Field Tile 3" x 6" |
| HEIGHT (IN)                | 3                  |
| WIDTH (IN)                 | 6                  |
| UNIT OF MEASURE            | squareFoot         |
| COVERAGE PER PIECE (SQ FT) | 0.125              |
| MATERIAL(S)                | Colored Glass      |
| FINISH                     | Gloss              |
| THICKNESS (MM)             | 8                  |
| WEIGHT PER UOM (LBS)       | 4                  |
| CASE QUANTITY (UOM)        | 4                  |
| WEIGHT PER CASE (LBS)      | 16.2               |
| SHADING                    | V2                 |
| PRODUCT TYPE               | Field Tile         |
| AVAILABLE COLLECTION(S)    | Suite Glass        |