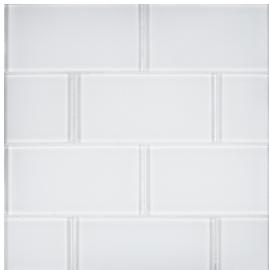

## Field Tile 3" x 6"

Tile Application

Shading

## **Tile Specs**

| PART #                     | 10106                      |
|----------------------------|----------------------------|
| PRODUCT NAME               | Field Tile 3" x 6"         |
| HEIGHT (IN)                | 3                          |
| WIDTH (IN)                 | 6                          |
| UNIT OF MEASURE            | squareFoot                 |
| COVERAGE PER PIECE (SQ FT) | 0.125                      |
| MATERIAL(S)                | Colored Glass-Painted Back |
| FINISH                     | Gloss                      |
| THICKNESS (MM)             | 8                          |
| WEIGHT PER UOM (LBS)       | 4                          |
| CASE QUANTITY (UOM)        | 4                          |
| WEIGHT PER CASE (LBS)      | 16.2                       |
| SHADING                    | V2                         |
| PRODUCT TYPE               | Field Tile                 |
| AVAILABLE COLLECTION(S)    | Suite Glass                |