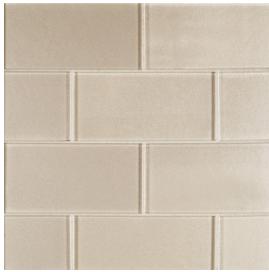

## Field Tile 3" x 6"

Tile Application

Shading

## **Tile Specs**

| PART #                     | 10114                   |
|----------------------------|-------------------------|
| PRODUCT NAME               | Field Tile 3" x 6"      |
| HEIGHT (IN)                | 3                       |
| WIDTH (IN)                 | 6                       |
| UNIT OF MEASURE            | squareFoot              |
| COVERAGE PER PIECE (SQ FT) | 0.125                   |
| MATERIAL(S)                | Colored Glass-Foil Back |
| FINISH                     | Satin                   |
| THICKNESS (MM)             | 8                       |
| WEIGHT PER UOM (LBS)       | 3.916                   |
| CASE QUANTITY (UOM)        | 7.5                     |
| WEIGHT PER CASE (LBS)      | 29.97                   |
| SHADING                    | V2                      |
| PRODUCT TYPE               | Field Tile              |
| AVAILABLE COLLECTION(S)    | Suite Glass             |