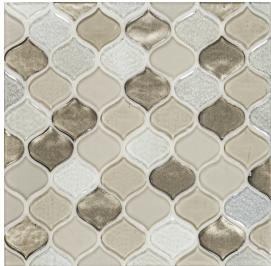

# **Droplet Mosaic**

Tile Application

### **Tile Specs**

| PART #                                                                        | 10127                  |
|-------------------------------------------------------------------------------|------------------------|
| PRODUCT NAME                                                                  | Droplet Mosaic         |
| HEIGHT (IN)                                                                   | 10.25                  |
| WIDTH (IN)                                                                    | 10.375                 |
| UNIT OF MEASURE                                                               | each                   |
| COVERAGE PER PIECE (SQ FT)                                                    | 0.738                  |
| MATERIAL(S)                                                                   | Pressed Glass          |
| FINISH                                                                        | Multi/Specialty        |
| FINISH                                                                        | Multi/ Specialty       |
| THICKNESS (MM)                                                                | 6                      |
|                                                                               |                        |
| THICKNESS (MM)                                                                | 6                      |
| THICKNESS (MM) WEIGHT PER UOM (LBS)                                           | 6<br>1.9               |
| THICKNESS (MM) WEIGHT PER UOM (LBS) CASE QUANTITY (UOM)                       | 6<br>1.9<br>15         |
| THICKNESS (MM) WEIGHT PER UOM (LBS) CASE QUANTITY (UOM) WEIGHT PER CASE (LBS) | 6<br>1.9<br>15<br>28.5 |