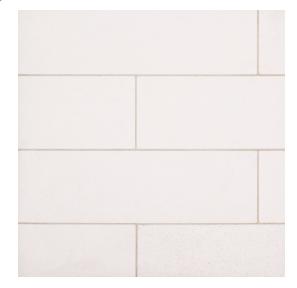

## Chapter 11 - Align Field Tile 3" x 10"

## Shading

| Tile Specs                                                                             |                                |
|----------------------------------------------------------------------------------------|--------------------------------|
| PART #                                                                                 | 11915                          |
| PRODUCT NAME                                                                           | Field Tile 3" x 10"            |
| HEIGHT (IN)                                                                            | 3                              |
| WIDTH (IN)                                                                             | 10                             |
| UNIT OF MEASURE                                                                        | squareFoot                     |
| COVERAGE PER PIECE (SQ FT)                                                             | 0.208                          |
| MATERIAL(S)                                                                            | Cream Limestone                |
|                                                                                        |                                |
| FINISH                                                                                 | Honed                          |
| FINISH<br>THICKNESS (MM)                                                               | 9.5                            |
|                                                                                        |                                |
| THICKNESS (MM)                                                                         | 9.5                            |
| THICKNESS (MM)<br>WEIGHT PER UOM (LBS)                                                 | 9.5<br>4.734                   |
| THICKNESS (MM)<br>WEIGHT PER UOM (LBS)<br>CASE QUANTITY (UOM)                          | 9.5<br>4.734<br>6.24           |
| THICKNESS (MM)<br>WEIGHT PER UOM (LBS)<br>CASE QUANTITY (UOM)<br>WEIGHT PER CASE (LBS) | 9.5<br>4.734<br>6.24<br>30.139 |