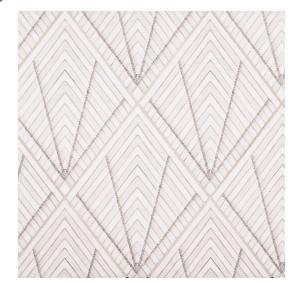

## **Drawn Stone Diamond Field Tile 6"x**

7:9375"

**Tile Specs** 

Shading

| PART #                      | 11960                                              |
|-----------------------------|----------------------------------------------------|
| PRODUCT NAME<br>HEIGHT (IN) | Drawn Stone Diamond Field Tile 6"x<br>7.9375"<br>6 |
| WIDTH (IN)                  | 7.9375                                             |
| UNIT OF MEASURE             | each                                               |
| COVERAGE PER PIECE (SQ FT)  | 0.166                                              |
| MATERIAL(S)                 | Light Limestone                                    |
| FINISH                      | Honed                                              |
| THICKNESS (MM)              | 9.5                                                |
| WEIGHT PER UOM (LBS)        | 0.76                                               |
| CASE QUANTITY (UOM)         | 30                                                 |
| WEIGHT PER CASE (LBS)       | 23.4                                               |
| SHADING                     | V2                                                 |
| PRODUCT TYPE                | Field Tile                                         |
| AVAILABLE COLLECTION(S)     | Align                                              |