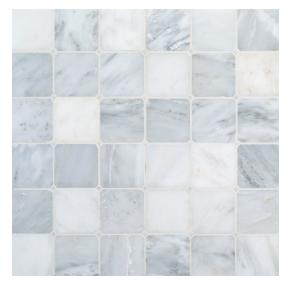

## Chapter 15 - Classic Statuario Octagon Dot Mosaic

**Tile Specs** 

PART # 15168 PRODUCT NAME Octagon Dot Mosaic **HEIGHT (IN)** 11.25 WIDTH (IN) 11.25 UNIT OF MEASURE each **COVERAGE PER PIECE (SQ FT)** 0.878 MATERIAL(S) White Marble FINISH Honed **THICKNESS (MM)** 10 WEIGHT PER UOM (LBS) 4.5 **CASE QUANTITY (UOM)** 10 WEIGHT PER CASE (LBS) 45.6 SHADING V3 PRODUCT TYPE Mosaic