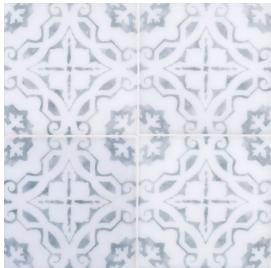

## Roman Sanctuary Field Tile 6" x 6"

Tile Application

## **Tile Specs**

| PART #                     | 15192                              |
|----------------------------|------------------------------------|
| PRODUCT NAME               | Roman Sanctuary Field Tile 6" x 6" |
| HEIGHT (IN)                | 6                                  |
| WIDTH (IN)                 | 6                                  |
| UNIT OF MEASURE            | each                               |
| COVERAGE PER PIECE (SQ FT) | 0.25                               |
| MATERIAL(S)                | White Marble                       |
| FINISH                     | Brushed                            |
| THICKNESS (MM)             | 10                                 |
| WEIGHT PER UOM (LBS)       | 1.3                                |
| CASE QUANTITY (UOM)        | 20                                 |
| WEIGHT PER CASE (LBS)      | 26.6                               |
| SHADING                    | V2                                 |
| PRODUCT TYPE               | Deco                               |
| AVAILABLE COLLECTION(S)    | Classic Statuario                  |