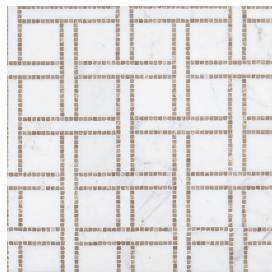

## **Terrace On The Park Mosaic**

Tile Application

Shading

## **Tile Specs**

| PART #                     | 16315                            |
|----------------------------|----------------------------------|
| PRODUCT NAME               | Terrace On The Park Mosaic       |
| HEIGHT (IN)                | 9.5                              |
| WIDTH (IN)                 | 9.5                              |
| UNIT OF MEASURE            | each                             |
| COVERAGE PER PIECE (SQ FT) | 0.626                            |
| MATERIAL(S)                | Volakas Marble, Botticino Marble |
| FINISH                     | Honed/Polished Dot               |
| THICKNESS (MM)             | 10                               |
| WEIGHT PER UOM (LBS)       | 3.55                             |
| CASE QUANTITY (UOM)        | 10                               |
| WEIGHT PER CASE (LBS)      | 36.1                             |
| SHADING                    | V3                               |
| PRODUCT TYPE               | Mosaic                           |
| AVAILABLE COLLECTION(S)    | Park Place                       |