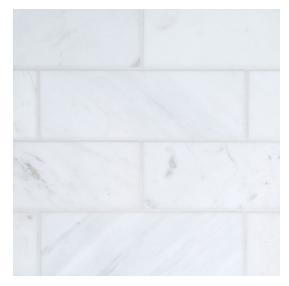

## **Chapter 16 - Park Place** Field Tile 3" x 9"

| Tile Specs                 |                    |
|----------------------------|--------------------|
| PART #                     | 16608              |
| PRODUCT NAME               | Field Tile 3" x 9" |
| HEIGHT (IN)                | 3                  |
| WIDTH (IN)                 | 9                  |
| UNIT OF MEASURE            | squareFoot         |
| COVERAGE PER PIECE (SQ FT) | 0.1875             |
| MATERIAL(S)                | Volakas Marble     |
| FINISH                     | Honed              |
| THICKNESS (MM)             | 9                  |
| WEIGHT PER UOM (LBS)       | 5.39               |
| CASE QUANTITY (UOM)        | 5.437              |
| WEIGHT PER CASE (LBS)      | 29.89              |
| SHADING                    | V3                 |
| PRODUCT TYPE               | Field Tile         |
| AVAILABLE COLLECTION(S)    | Park Place         |