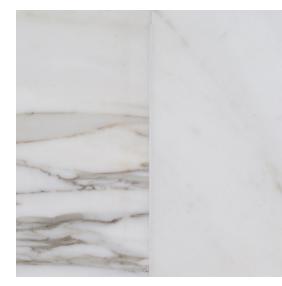

## Chapter 18 - Rotunda Field Tile 8" x 12"

**Tile Specs** 

## Shading

| PART #                     | 18144                 |
|----------------------------|-----------------------|
| PRODUCT NAME               | Field Tile 8" x 12"   |
| HEIGHT (IN)                | 8                     |
| WIDTH (IN)                 | 12                    |
| UNIT OF MEASURE            | squareFoot            |
| COVERAGE PER PIECE (SQ FT) | 0.66                  |
| MATERIAL(S)                | Calacatta Gold Marble |
| FINISH                     | Polished              |
| THICKNESS (MM)             | 10                    |
| WEIGHT PER UOM (LBS)       | 5.44                  |
| CASE QUANTITY (UOM)        | 6.66                  |
| WEIGHT PER CASE (LBS)      | 36.89                 |
| SHADING                    | V3                    |
| PRODUCT TYPE               | Field Tile            |
| AVAILABLE COLLECTION(S)    | Rotunda               |