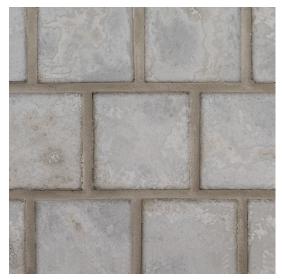

## **Chapter 19 - European Countryside** Square Field Tile 4.25" x 4.25"

## **Tile Specs**

| The Specs                  |                                 |
|----------------------------|---------------------------------|
| PART #                     | 19014                           |
| PRODUCT NAME               | Square Field Tile 4.25" x 4.25" |
| HEIGHT (IN)                | 4.25                            |
| WIDTH (IN)                 | 4.25                            |
| UNIT OF MEASURE            | squareFoot                      |
| COVERAGE PER PIECE (SQ FT) | 0.125                           |
| MATERIAL(S)                | Wet Cast Concrete               |
| FINISH                     | Matte                           |
| THICKNESS (MM)             | 19                              |
| WEIGHT PER UOM (LBS)       | 7.843                           |
| CASE QUANTITY (UOM)        | 5.25                            |
| WEIGHT PER CASE (LBS)      | 41.774                          |
| SHADING                    | V4                              |
| PRODUCT TYPE               | Field Tile                      |
| AVAILABLE COLLECTION(S)    | European Countryside            |
|                            |                                 |