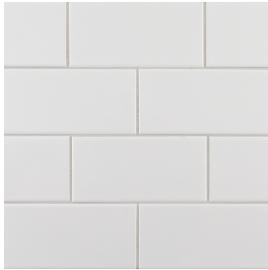

## Field Tile 3" x 6"

Tile Application

Shading

## **Tile Specs**

| PART #                     | 20136                     |
|----------------------------|---------------------------|
| PRODUCT NAME               | Field Tile 3" x 6"        |
| HEIGHT (IN)                | 3                         |
| WIDTH (IN)                 | 6                         |
| UNIT OF MEASURE            | squareFoot                |
| COVERAGE PER PIECE (SQ FT) | 0.1223                    |
| MATERIAL(S)                | Glazed-White Body Ceramic |
| FINISH                     | Gloss                     |
| THICKNESS (MM)             | 9                         |
| WEIGHT PER UOM (LBS)       | 3.2                       |
| CASE QUANTITY (UOM)        | 10.76                     |
| WEIGHT PER CASE (LBS)      | 35.03                     |
| SHADING                    | V1                        |
| PRODUCT TYPE               | Field Tile                |
| AVAILABLE COLLECTION(S)    | Vintage Studio            |