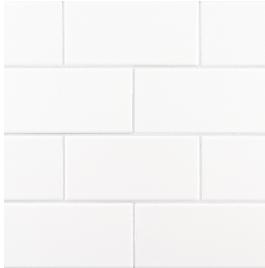

## Field Tile 3" x 6"

Tile Application

Shading

## **Tile Specs**

| PART #                     | 20137                     |
|----------------------------|---------------------------|
| PRODUCT NAME               | Field Tile 3" x 6"        |
| HEIGHT (IN)                | 3                         |
| WIDTH (IN)                 | 6                         |
| UNIT OF MEASURE            | squareFoot                |
| COVERAGE PER PIECE (SQ FT) | 0.1223                    |
| MATERIAL(S)                | Glazed-White Body Ceramic |
| FINISH                     | Matte                     |
| THICKNESS (MM)             | 9                         |
| WEIGHT PER UOM (LBS)       | 3.2                       |
| CASE QUANTITY (UOM)        | 10.76                     |
| WEIGHT PER CASE (LBS)      | 35.03                     |
| SHADING                    | V1                        |
| PRODUCT TYPE               | Field Tile                |
| AVAILABLE COLLECTION(S)    | Vintage Studio            |