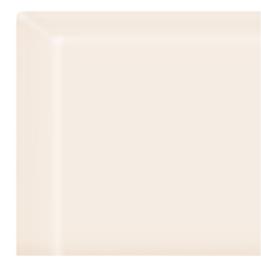

## Double Bullnose 3" x 3"

Tile Application

**Tile Specs** 

| PART #                     | 20150                     |
|----------------------------|---------------------------|
| PRODUCT NAME               | Double Bullnose 3" x 3"   |
| HEIGHT (IN)                | 3                         |
| WIDTH (IN)                 | 3                         |
| UNIT OF MEASURE            | each                      |
| COVERAGE PER PIECE (SQ FT) | 0.0625                    |
| MATERIAL(S)                | Glazed-White Body Ceramic |
| FINISH                     | Matte                     |
| THICKNESS (MM)             | 9                         |
| WEIGHT PER UOM (LBS)       | 0.2                       |
| CASE QUANTITY (UOM)        | 20                        |
| WEIGHT PER CASE (LBS)      | 4.6                       |
| SHADING                    | V1                        |
| PRODUCT TYPE               | Trim                      |
| AVAILABLE COLLECTION(S)    | Vintage Studio            |