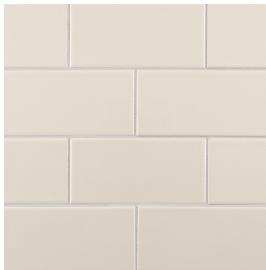

## Field Tile 3" x 6"

Tile Application

## **Tile Specs**

| PART #                     | 20154                     |
|----------------------------|---------------------------|
| PRODUCT NAME               | Field Tile 3" x 6"        |
| HEIGHT (IN)                | 3                         |
| WIDTH (IN)                 | 6                         |
| UNIT OF MEASURE            | squareFoot                |
| COVERAGE PER PIECE (SQ FT) | 0.122                     |
| MATERIAL(S)                | Glazed-White Body Ceramic |
| FINISH                     | Gloss                     |
| THICKNESS (MM)             | 9                         |
| WEIGHT PER UOM (LBS)       | 3.2                       |
| CASE QUANTITY (UOM)        | 10.76                     |
| WEIGHT PER CASE (LBS)      | 35.03                     |
| SHADING                    | V1                        |
| PRODUCT TYPE               | Field Tile                |
| AVAILABLE COLLECTION(S)    | Vintage Studio            |