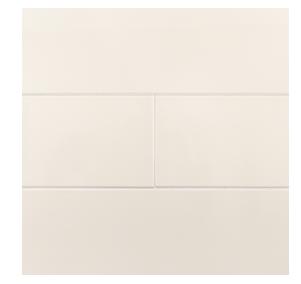

## **Chapter 2 - Vintage Studio** Field Tile 6" x 24"

|                                                                                        | ••                         |
|----------------------------------------------------------------------------------------|----------------------------|
| Tile Specs                                                                             |                            |
| PART #                                                                                 | 20160                      |
| PRODUCT NAME                                                                           | Field Tile 6" x 24"        |
| HEIGHT (IN)                                                                            | 6                          |
| WIDTH (IN)                                                                             | 24                         |
| UNIT OF MEASURE                                                                        | squareFoot                 |
| COVERAGE PER PIECE (SQ FT)                                                             | 1.05                       |
| MATERIAL(S)                                                                            | Glazed-White Body Ceramic  |
|                                                                                        |                            |
| FINISH                                                                                 | Matte                      |
| FINISH<br>THICKNESS (MM)                                                               | Matte<br>9                 |
|                                                                                        |                            |
| THICKNESS (MM)                                                                         | 9                          |
| THICKNESS (MM)<br>WEIGHT PER UOM (LBS)                                                 | 9<br>3.35                  |
| THICKNESS (MM)<br>WEIGHT PER UOM (LBS)<br>CASE QUANTITY (UOM)                          | 9<br>3.35<br>12.6          |
| THICKNESS (MM)<br>WEIGHT PER UOM (LBS)<br>CASE QUANTITY (UOM)<br>WEIGHT PER CASE (LBS) | 9<br>3.35<br>12.6<br>42.81 |