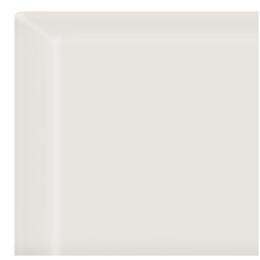

## Double Bullnose 3" x 3"

Tile Application

## **Tile Specs**

| PART #                     | 20165                     |
|----------------------------|---------------------------|
| PRODUCT NAME               | Double Bullnose 3" x 3"   |
| HEIGHT (IN)                | 3                         |
| WIDTH (IN)                 | 3                         |
| UNIT OF MEASURE            | each                      |
| COVERAGE PER PIECE (SQ FT) | 0.0625                    |
| MATERIAL(S)                | Glazed-White Body Ceramic |
| FINISH                     | Gloss                     |
| THICKNESS (MM)             | 9                         |
| WEIGHT PER UOM (LBS)       | 0.2                       |
| CASE QUANTITY (UOM)        | 20                        |
| WEIGHT PER CASE (LBS)      | 4.6                       |
| SHADING                    | V1                        |
| PRODUCT TYPE               | Trim                      |
| AVAILABLE COLLECTION(S)    | Vintage Studio            |