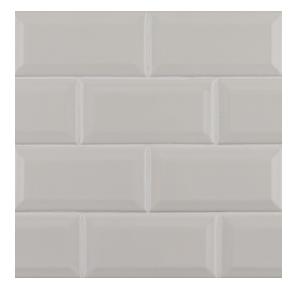

## **Chapter 2 - Vintage Studio Beveled Field Tile 3" x 6"**

| Interior wans Shower wans                                                              |                            |
|----------------------------------------------------------------------------------------|----------------------------|
| Tile Specs                                                                             |                            |
| PART #                                                                                 | 20169                      |
| PRODUCT NAME                                                                           | Beveled Field Tile 3" x 6" |
| HEIGHT (IN)                                                                            | 3                          |
| WIDTH (IN)                                                                             | 6                          |
| UNIT OF MEASURE                                                                        | squareFoot                 |
| COVERAGE PER PIECE (SQ FT)                                                             | 0.121                      |
| MATERIAL(S)                                                                            | Glazed-White Body Ceramic  |
|                                                                                        |                            |
| FINISH                                                                                 | Gloss                      |
| FINISH<br>THICKNESS (MM)                                                               | Gloss<br>10                |
|                                                                                        |                            |
| THICKNESS (MM)                                                                         | 10                         |
| THICKNESS (MM)<br>WEIGHT PER UOM (LBS)                                                 | 10<br>3.2                  |
| THICKNESS (MM)<br>WEIGHT PER UOM (LBS)<br>CASE QUANTITY (UOM)                          | 10<br>3.2<br>9.7           |
| THICKNESS (MM)<br>WEIGHT PER UOM (LBS)<br>CASE QUANTITY (UOM)<br>WEIGHT PER CASE (LBS) | 10   3.2   9.7   31.64     |