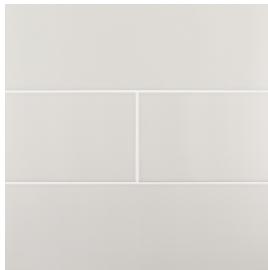

## Field Tile 6" x 24"

Tile Application

## **Tile Specs**

| PART #                     | 20176                     |
|----------------------------|---------------------------|
| PRODUCT NAME               | Field Tile 6" x 24"       |
| HEIGHT (IN)                | 6                         |
| WIDTH (IN)                 | 24                        |
| UNIT OF MEASURE            | squareFoot                |
| COVERAGE PER PIECE (SQ FT) | 1.05                      |
| MATERIAL(S)                | Glazed-White Body Ceramic |
| FINISH                     | Matte                     |
| THICKNESS (MM)             | 9                         |
| WEIGHT PER UOM (LBS)       | 3.35                      |
| CASE QUANTITY (UOM)        | 12.6                      |
| WEIGHT PER CASE (LBS)      | 42.81                     |
| SHADING                    | V1                        |
| PRODUCT TYPE               | Field Tile                |
| AVAILABLE COLLECTION(S)    | Vintage Studio            |