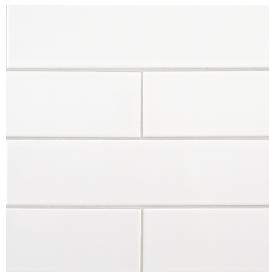

## Field Tile 3" x 12"

Tile Application

## **Tile Specs**

| PART #                     | 20222                     |
|----------------------------|---------------------------|
| PRODUCT NAME               | Field Tile 3" x 12"       |
| HEIGHT (IN)                | 3                         |
| WIDTH (IN)                 | 12                        |
| UNIT OF MEASURE            | squareFoot                |
| COVERAGE PER PIECE (SQ FT) | 0.244                     |
| MATERIAL(S)                | Glazed-White Body Ceramic |
| FINISH                     | Gloss                     |
| THICKNESS (MM)             | 9                         |
| WEIGHT PER UOM (LBS)       | 3.4                       |
| CASE QUANTITY (UOM)        | 10.76                     |
| WEIGHT PER CASE (LBS)      | 37.18                     |
| SHADING                    | V1                        |
| PRODUCT TYPE               | Field Tile                |
| AVAILABLE COLLECTION(S)    | Vintage Studio            |