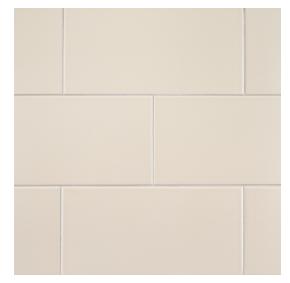

## Chapter 2 - Vintage Studio Field Tile 6" x 12"

Shading

| Interior Walls Shower Walls | V1                        |
|-----------------------------|---------------------------|
| Tile Specs                  |                           |
| PART #                      | 20232                     |
| PRODUCT NAME                | Field Tile 6" x 12"       |
| HEIGHT (IN)                 | 6                         |
| WIDTH (IN)                  | 12                        |
| UNIT OF MEASURE             | squareFoot                |
| COVERAGE PER PIECE (SQ FT)  | 0.489                     |
| MATERIAL(S)                 | Glazed-White Body Ceramic |
| FINISH                      | Matte                     |
| THICKNESS (MM)              | 9                         |
| WEIGHT PER UOM (LBS)        | 3.18                      |
| CASE QUANTITY (UOM)         | 10.76                     |
| WEIGHT PER CASE (LBS)       | 34.82                     |
| SHADING                     | V1                        |
| PRODUCT TYPE                | Field Tile                |
| AVAILABLE COLLECTION(S)     | Vintage Studio            |