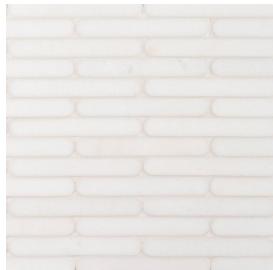

## **Debutante Mosaic**

Tile Application

Shading

## **Tile Specs**

| PART #                     | 22112                    |
|----------------------------|--------------------------|
| PRODUCT NAME               | Debutante Mosaic         |
| HEIGHT (IN)                | 12                       |
| WIDTH (IN)                 | 11.75                    |
| UNIT OF MEASURE            | each                     |
| COVERAGE PER PIECE (SQ FT) | 0.979                    |
| MATERIAL(S)                | Marble                   |
| FINISH                     | Honed                    |
| THICKNESS (MM)             | 10                       |
| WEIGHT PER UOM (LBS)       | 5.28                     |
| CASE QUANTITY (UOM)        | 5                        |
| WEIGHT PER CASE (LBS)      | 27                       |
| SHADING                    | V2                       |
| PRODUCT TYPE               | Mosaic                   |
| AVAILABLE COLLECTION(S)    | Eternal by Jeffrey Court |