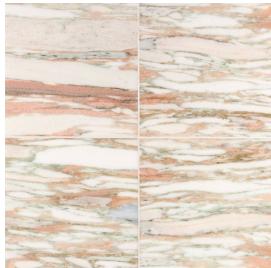

## **Debutante - Field Tile 10" x 20"**

Tile Application

Shading

## **Tile Specs**

| PART #                     | 22120                            |
|----------------------------|----------------------------------|
| PRODUCT NAME               | Debutante - Field Tile 10" x 20" |
| HEIGHT (IN)                | 10                               |
| WIDTH (IN)                 | 20                               |
| UNIT OF MEASURE            | squareFoot                       |
| COVERAGE PER PIECE (SQ FT) | 1.388                            |
| MATERIAL(S)                | Marble                           |
| FINISH                     | Polished                         |
| THICKNESS (MM)             | 9.5                              |
| WEIGHT PER UOM (LBS)       | 5.28                             |
| CASE QUANTITY (UOM)        | 8.33                             |
| WEIGHT PER CASE (LBS)      | 44.6                             |
| SHADING                    | V4                               |
| PRODUCT TYPE               | Field Tile                       |
| AVAILABLE COLLECTION(S)    | Eternal by Jeffrey Court         |