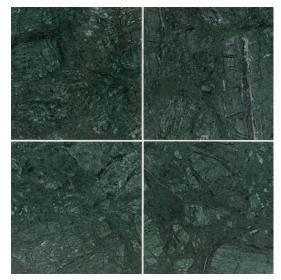

## **Chapter 10 - Eternal by Jeffrey Court** Garden Party - Field Tile 10" x 20"

Tile Application

**Tile Specs** 

| PART #                     | 22123                               |
|----------------------------|-------------------------------------|
| PRODUCT NAME               | Garden Party - Field Tile 10" x 20" |
| HEIGHT (IN)                | 10                                  |
| WIDTH (IN)                 | 20                                  |
| UNIT OF MEASURE            | squareFoot                          |
| COVERAGE PER PIECE (SQ FT) | 1.388                               |
| MATERIAL(S)                | Marble                              |
| FINISH                     | Polished                            |
| THICKNESS (MM)             | 9.5                                 |
| WEIGHT PER UOM (LBS)       | 5.28                                |
| CASE QUANTITY (UOM)        | 8.33                                |
| WEIGHT PER CASE (LBS)      | 44.6                                |
| SHADING                    | V4                                  |
| PRODUCT TYPE               | Field Tile                          |
| AVAILABLE COLLECTION(S)    | Eternal by Jeffrey Court            |
|                            |                                     |