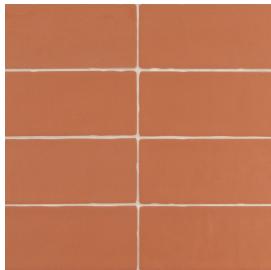

## Fete - Field Tile 2.5" x 10"

Tile Application

Shading

## **Tile Specs**

| PART #                     | 22149                        |
|----------------------------|------------------------------|
| PRODUCT NAME               | Fete - Field Tile 2.5" x 10" |
| HEIGHT (IN)                | 2.375                        |
| WIDTH (IN)                 | 9.75                         |
| UNIT OF MEASURE            | squareFoot                   |
| COVERAGE PER PIECE (SQ FT) | 0.168                        |
| MATERIAL(S)                | Glazed White Ceramic         |
| FINISH                     | Matte                        |
| THICKNESS (MM)             | 9                            |
| WEIGHT PER UOM (LBS)       | 3.07                         |
| CASE QUANTITY (UOM)        | 5.38                         |
| WEIGHT PER CASE (LBS)      | 17.1                         |
| SHADING                    | V1                           |
| PRODUCT TYPE               | Field Tile                   |