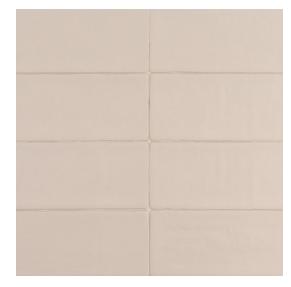

## **Chapter 10 - Eternal by Jeffrey Court** Fete - Field Tile 2.5" x 10"

| V1 |  |  |
|----|--|--|

| Tile Specs                 |                              |
|----------------------------|------------------------------|
| PART #                     | 22152                        |
| PRODUCT NAME               | Fete - Field Tile 2.5" x 10" |
| HEIGHT (IN)                | 2.375                        |
| WIDTH (IN)                 | 9.75                         |
| UNIT OF MEASURE            | squareFoot                   |
| COVERAGE PER PIECE (SQ FT) | 0.168                        |
| MATERIAL(S)                | Glazed White Ceramic         |
| FINISH                     | Satin                        |
| THICKNESS (MM)             | 9                            |
| WEIGHT PER UOM (LBS)       | 3.07                         |
| CASE QUANTITY (UOM)        | 5.38                         |
| WEIGHT PER CASE (LBS)      | 17.1                         |
| SHADING                    | V1                           |
| PRODUCT TYPE               | Field Tile                   |
| AVAILABLE COLLECTION(S)    | Eternal by Jeffrey Court     |