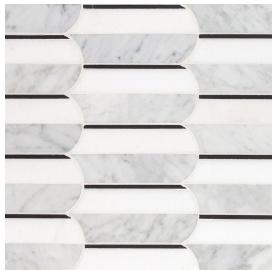

## **Black Tie Mosaic**

Tile Application

Shading

## **Tile Specs**

| PART #                     | 22161            |
|----------------------------|------------------|
| PRODUCT NAME               | Black Tie Mosaic |
| HEIGHT (IN)                | 10.125           |
| WIDTH (IN)                 | 13.125           |
| UNIT OF MEASURE            | each             |
| COVERAGE PER PIECE (SQ FT) | 0.922            |
| MATERIAL(S)                | Marble           |
| FINISH                     | Honed            |
| THICKNESS (MM)             | 10               |
| WEIGHT PER UOM (LBS)       | 5.07             |
| CASE QUANTITY (UOM)        | 5                |
| WEIGHT PER CASE (LBS)      | 25.95            |
| SHADING                    | V3               |
| PRODUCT TYPE               | Mosaic           |
|                            |                  |