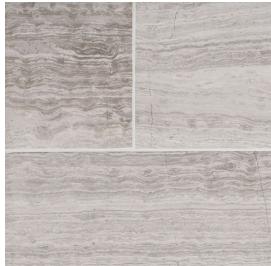

## Field Tile 6" x 18"

Tile Application

Shading

## **Tile Specs**

| PART #                     | 30102               |
|----------------------------|---------------------|
| PRODUCT NAME               | Field Tile 6" x 18" |
| HEIGHT (IN)                | 6                   |
| WIDTH (IN)                 | 18                  |
| UNIT OF MEASURE            | squareFoot          |
| COVERAGE PER PIECE (SQ FT) | 0.75                |
| MATERIAL(S)                | Grey Limestone      |
| FINISH                     | Honed               |
| THICKNESS (MM)             | 10                  |
| WEIGHT PER UOM (LBS)       | 4.82                |
| CASE QUANTITY (UOM)        | 6                   |
| WEIGHT PER CASE (LBS)      | 29.53               |
| SHADING                    | V3                  |
| PRODUCT TYPE               | Field Tile          |
| AVAILABLE COLLECTION(S)    | Stream Stone        |