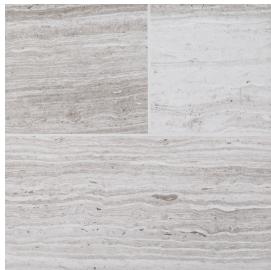

## Field Tile 6" x 18"

Tile Application

Shading

## **Tile Specs**

| PART #                     | 30104               |
|----------------------------|---------------------|
| PRODUCT NAME               | Field Tile 6" x 18" |
| HEIGHT (IN)                | 6                   |
| WIDTH (IN)                 | 18                  |
| UNIT OF MEASURE            | squareFoot          |
| COVERAGE PER PIECE (SQ FT) | 0.75                |
| MATERIAL(S)                | Grey Limestone      |
| FINISH                     | Brushed             |
| THICKNESS (MM)             | 10                  |
| WEIGHT PER UOM (LBS)       | 4.82                |
| CASE QUANTITY (UOM)        | 6                   |
| WEIGHT PER CASE (LBS)      | 29.53               |
| SHADING                    | V3                  |
| PRODUCT TYPE               | Field Tile          |
| AVAILABLE COLLECTION(S)    | Stream Stone        |