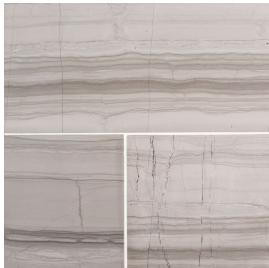

## Field Tile 6" x 18"

Tile Application

Shading

## **Tile Specs**

| PART #                     | 30202               |
|----------------------------|---------------------|
| PRODUCT NAME               | Field Tile 6" x 18" |
| HEIGHT (IN)                | 6                   |
| WIDTH (IN)                 | 18                  |
| UNIT OF MEASURE            | squareFoot          |
| COVERAGE PER PIECE (SQ FT) | 0.75                |
| MATERIAL(S)                | Taupe Limestone     |
| FINISH                     | Honed               |
| THICKNESS (MM)             | 10                  |
| WEIGHT PER UOM (LBS)       | 4.82                |
| CASE QUANTITY (UOM)        | 6                   |
| WEIGHT PER CASE (LBS)      | 29.53               |
| SHADING                    | V3                  |
| PRODUCT TYPE               | Field Tile          |
| AVAILABLE COLLECTION(S)    | Stream Stone        |