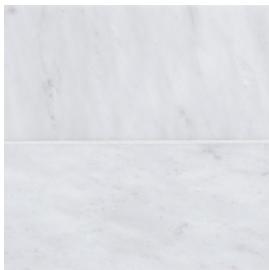

## Field Tile 6" x 18"

Tile Application

Shading

## **Tile Specs**

| PART #                     | 30302               |
|----------------------------|---------------------|
| PRODUCT NAME               | Field Tile 6" x 18" |
| HEIGHT (IN)                | 6                   |
| WIDTH (IN)                 | 18                  |
| UNIT OF MEASURE            | squareFoot          |
| COVERAGE PER PIECE (SQ FT) | 0.75                |
| MATERIAL(S)                | White Marble        |
| FINISH                     | Honed               |
| THICKNESS (MM)             | 10                  |
| WEIGHT PER UOM (LBS)       | 5.39                |
| CASE QUANTITY (UOM)        | 6                   |
| WEIGHT PER CASE (LBS)      | 32.94               |
| SHADING                    | V3                  |
| PRODUCT TYPE               | Field Tile          |
| AVAILABLE COLLECTION(S)    | Stream Stone        |