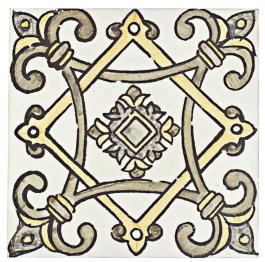

## San Leandro Field Tile 3" x 3"

Tile Application

Shading

## **Tile Specs**

| PART #                     | 40131                          |
|----------------------------|--------------------------------|
| PRODUCT NAME               | San Leandro Field Tile 3" x 3" |
| HEIGHT (IN)                | 3                              |
| WIDTH (IN)                 | 3                              |
| UNIT OF MEASURE            | each                           |
| COVERAGE PER PIECE (SQ FT) | 0.0625                         |
| MATERIAL(S)                | Glazed-Red Body Terra Cotta    |
| FINISH                     | Matte                          |
| THICKNESS (MM)             | 10                             |
| WEIGHT PER UOM (LBS)       | 0.22                           |
| CASE QUANTITY (UOM)        | 60                             |
| WEIGHT PER CASE (LBS)      | 22                             |
| SHADING                    | V2                             |
| PRODUCT TYPE               | Deco                           |
| AVAILABLE COLLECTION(S)    | VIA                            |