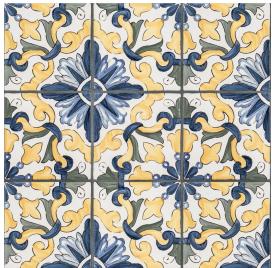

## Lisbon Field Tile 5" x 5"

Tile Application

Shading

## Tile Specs

| PART #                     | 40206                       |
|----------------------------|-----------------------------|
| PRODUCT NAME               | Lisbon Field Tile 5" x 5"   |
| HEIGHT (IN)                | 5                           |
| WIDTH (IN)                 | 5                           |
| UNIT OF MEASURE            | each                        |
| COVERAGE PER PIECE (SQ FT) | 0.173                       |
| MATERIAL(S)                | Glazed-Red Body Terra Cotta |
| FINISH                     | Matte                       |
| THICKNESS (MM)             | 10                          |
| WEIGHT PER UOM (LBS)       | 0.8                         |
| CASE QUANTITY (UOM)        | 30                          |
| WEIGHT PER CASE (LBS)      | 24                          |
| SHADING                    | V2                          |
| PRODUCT TYPE               | Deco                        |
| AVAILABLE COLLECTION(S)    | VIA                         |