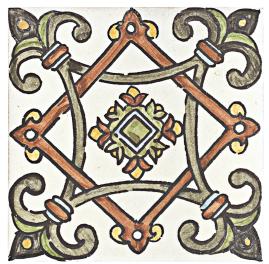

## San Leandro Field Tile 3" x 3"

Tile Application

Shading

## **Tile Specs**

| PART #                     | 40331                          |
|----------------------------|--------------------------------|
| PRODUCT NAME               | San Leandro Field Tile 3" x 3" |
| HEIGHT (IN)                | 3                              |
| WIDTH (IN)                 | 3                              |
| UNIT OF MEASURE            | each                           |
| COVERAGE PER PIECE (SQ FT) | 0.0625                         |
| MATERIAL(S)                | Glazed-Red Body Terra Cotta    |
| FINISH                     | Matte                          |
| THICKNESS (MM)             | 10                             |
| WEIGHT PER UOM (LBS)       | 0.22                           |
| CASE QUANTITY (UOM)        | 60                             |
| WEIGHT PER CASE (LBS)      | 22                             |
| SHADING                    | V2                             |
| PRODUCT TYPE               | Deco                           |
| AVAILABLE COLLECTION(S)    | VIA                            |