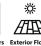

## San Leandro Field Tile 3" x 3"

Tile Application

Shading

## **Tile Specs**

| PART #                     | 40331                          |
|----------------------------|--------------------------------|
| PRODUCT NAME               | San Leandro Field Tile 3" x 3" |
| HEIGHT (IN)                | 3                              |
| WIDTH (IN)                 | 3                              |
| UNIT OF MEASURE            | each                           |
| COVERAGE PER PIECE (SQ FT) | 0.0625                         |
| MATERIAL(S)                | Glazed-Red Body Terra Cotta    |
| FINISH                     | Matte                          |
| THICKNESS (MM)             | 10                             |
| WEIGHT PER UOM (LBS)       | 0.22                           |
| CASE QUANTITY (UOM)        | 60                             |
| WEIGHT PER CASE (LBS)      | 22                             |
| SHADING                    | V2                             |
| PRODUCT TYPE               | Deco                           |
| AVAILABLE COLLECTION(S)    | VIA                            |