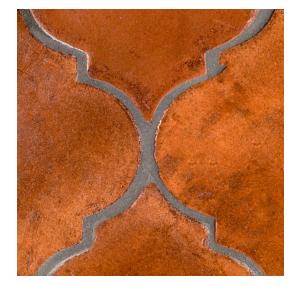

## Chapter 4 - VIA Estela Field Tile 6.75" x 7.875"

**Tile Specs** 

| PART #                     | 41506                            |
|----------------------------|----------------------------------|
| PRODUCT NAME               | Estela Field Tile 6.75" x 7.875" |
| HEIGHT (IN)                | 6.75                             |
| WIDTH (IN)                 | 7.875                            |
| UNIT OF MEASURE            | each                             |
| COVERAGE PER PIECE (SQ FT) | 0.208                            |
| MATERIAL(S)                | Glazed-Red Body Terra Cotta      |
| FINISH                     | Satin                            |
| THICKNESS (MM)             | 16.5                             |
| WEIGHT PER UOM (LBS)       | 1.35                             |
| CASE QUANTITY (UOM)        | 20                               |
| WEIGHT PER CASE (LBS)      | 27                               |
| SHADING                    | V3                               |
| PRODUCT TYPE               | Field Tile                       |
| AVAILABLE COLLECTION(S)    | VIA                              |