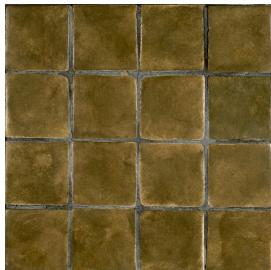

## Stained Insert 3" x 3"

Tile Application

## **Tile Specs**

| PART #                     | 41601                       |
|----------------------------|-----------------------------|
| PRODUCT NAME               | Stained Insert 3" x 3"      |
| HEIGHT (IN)                | 3                           |
| WIDTH (IN)                 | 3                           |
| UNIT OF MEASURE            | each                        |
| COVERAGE PER PIECE (SQ FT) | 0.0625                      |
| MATERIAL(S)                | Glazed-Red Body Terra Cotta |
| FINISH                     | Satin                       |
| THICKNESS (MM)             | 16.5                        |
| WEIGHT PER UOM (LBS)       | 0.4                         |
| CASE QUANTITY (UOM)        | 80                          |
| WEIGHT PER CASE (LBS)      | 19.2                        |
| SHADING                    | V3                          |
| PRODUCT TYPE               | Deco                        |
| AVAILABLE COLLECTION(S)    | VIA                         |