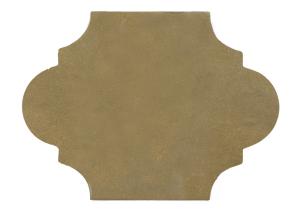

## **Felipe Field Tile 8.875" x 12.25"**

Tile Application

Shading

## **Tile Specs**

| PART #                     | 41605                             |
|----------------------------|-----------------------------------|
| PRODUCT NAME               | Felipe Field Tile 8.875" x 12.25" |
| HEIGHT (IN)                | 8.875                             |
| WIDTH (IN)                 | 12.25                             |
| UNIT OF MEASURE            | each                              |
| COVERAGE PER PIECE (SQ FT) | 0.539                             |
| MATERIAL(S)                | Glazed-Red Body Terra Cotta       |
| FINISH                     | Satin                             |
| THICKNESS (MM)             | 16.5                              |
| WEIGHT PER UOM (LBS)       | 3.53                              |
| CASE QUANTITY (UOM)        | 20                                |
| WEIGHT PER CASE (LBS)      | 70.6                              |
| SHADING                    | V3                                |
| PRODUCT TYPE               | Field Tile                        |
| AVAILABLE COLLECTION(S)    | VIA                               |