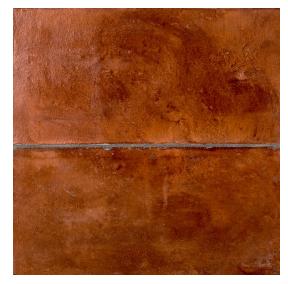

## Chapter 4 - VIA Field Tile 8" x 16"

**Tile Specs** 

| PART #                     | 41710                       |
|----------------------------|-----------------------------|
| PRODUCT NAME               | Field Tile 8" x 16"         |
| HEIGHT (IN)                | 8                           |
| WIDTH (IN)                 | 16                          |
| UNIT OF MEASURE            | squareFoot                  |
| COVERAGE PER PIECE (SQ FT) | 0.888                       |
| MATERIAL(S)                | Glazed-Red Body Terra Cotta |
| FINISH                     | Satin                       |
| THICKNESS (MM)             | 16.5                        |
| WEIGHT PER UOM (LBS)       | 6.51                        |
| CASE QUANTITY (UOM)        | 8                           |
| WEIGHT PER CASE (LBS)      | 52.08                       |
| SHADING                    | V3                          |
| PRODUCT TYPE               | Field Tile                  |
| AVAILABLE COLLECTION(S)    | VIA                         |