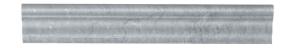

## Crown 1.875" x 12"

Tile Application

Shading

## **Tile Specs**

| PART #                     | 72072              |
|----------------------------|--------------------|
| PRODUCT NAME               | Crown 1.875" x 12" |
| HEIGHT (IN)                | 1.875              |
| WIDTH (IN)                 | 12                 |
| UNIT OF MEASURE            | each               |
| COVERAGE PER PIECE (SQ FT) | 0.156              |
| MATERIAL(S)                | Bardiglio Marble   |
| FINISH                     | Polished           |
| THICKNESS (MM)             | 27                 |
| WEIGHT PER UOM (LBS)       | 1.49               |
| CASE QUANTITY (UOM)        | 16                 |
| WEIGHT PER CASE (LBS)      | 24.22              |
| SHADING                    | V3                 |
| PRODUCT TYPE               | Trim               |
| AVAILABLE COLLECTION(S)    | Cubist             |