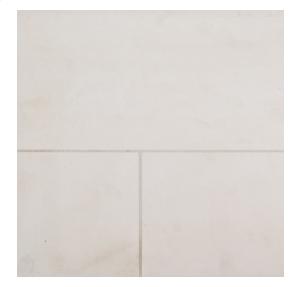

## Chapter 11 - Align Field Tile 6" x 18"

**Tile Specs** 

V2

| PART #                     | 72702               |
|----------------------------|---------------------|
| PRODUCT NAME               | Field Tile 6" x 18" |
| HEIGHT (IN)                | 6                   |
| WIDTH (IN)                 | 18                  |
| UNIT OF MEASURE            | squareFoot          |
| COVERAGE PER PIECE (SQ FT) | 0.75                |
| MATERIAL(S)                | Cream Limestone     |
| FINISH                     | Honed               |
| THICKNESS (MM)             | 9.5                 |
| WEIGHT PER UOM (LBS)       | 4.439               |
| CASE QUANTITY (UOM)        | 7.5                 |
| WEIGHT PER CASE (LBS)      | 33.89               |
| SHADING                    | V2                  |
| PRODUCT TYPE               | Field Tile          |
| AVAILABLE COLLECTION(S)    | Align               |