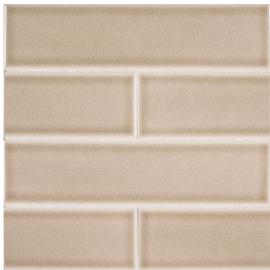

## Field Tile 3" x 12"

Tile Application

Shading

## **Tile Specs**

| PART #                     | 74103                     |
|----------------------------|---------------------------|
| PRODUCT NAME               | Field Tile 3" x 12"       |
| HEIGHT (IN)                | 3                         |
| WIDTH (IN)                 | 12                        |
| UNIT OF MEASURE            | squareFoot                |
| COVERAGE PER PIECE (SQ FT) | 0.25                      |
| MATERIAL(S)                | Glazed-White Body Ceramic |
| FINISH                     | Gloss Crackle             |
| THICKNESS (MM)             | 10                        |
| WEIGHT PER UOM (LBS)       | 3.85                      |
| CASE QUANTITY (UOM)        | 9                         |
| WEIGHT PER CASE (LBS)      | 35.28                     |
| SHADING                    | V3                        |
| PRODUCT TYPE               | Field Tile                |
| AVAILABLE COLLECTION(S)    | Atlas                     |