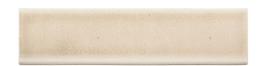

## Single Bullnose 3" x 12"

Tile Application

## **Tile Specs**

| PART #                     | 74105                     |
|----------------------------|---------------------------|
| PRODUCT NAME               | Single Bullnose 3" x 12"  |
| HEIGHT (IN)                | 3                         |
| WIDTH (IN)                 | 12                        |
| UNIT OF MEASURE            | each                      |
| COVERAGE PER PIECE (SQ FT) | 0.25                      |
| MATERIAL(S)                | Glazed-White Body Ceramic |
| FINISH                     | Gloss Crackle             |
| THICKNESS (MM)             | 10                        |
| WEIGHT PER UOM (LBS)       | 0.96                      |
| CASE QUANTITY (UOM)        | 36                        |
| WEIGHT PER CASE (LBS)      | 35.28                     |
| SHADING                    | V3                        |
| PRODUCT TYPE               | Trim                      |
| AVAILABLE COLLECTION(S)    | Atlas                     |