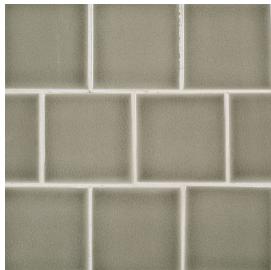

## Field Tile 4" x 4"

Tile Application

## **Tile Specs**

| PART #                     | 74201                     |
|----------------------------|---------------------------|
| PRODUCT NAME               | Field Tile 4" x 4"        |
| HEIGHT (IN)                | 4                         |
| WIDTH (IN)                 | 4                         |
| UNIT OF MEASURE            | squareFoot                |
| COVERAGE PER PIECE (SQ FT) | 0.111                     |
| MATERIAL(S)                | Glazed-White Body Ceramic |
| FINISH                     | Gloss Crackle             |
| THICKNESS (MM)             | 10                        |
| WEIGHT PER UOM (LBS)       | 4.02                      |
| CASE QUANTITY (UOM)        | 8                         |
| WEIGHT PER CASE (LBS)      | 32.72                     |
| SHADING                    | V3                        |
| PRODUCT TYPE               | Field Tile                |
| AVAILABLE COLLECTION(S)    | Atlas                     |