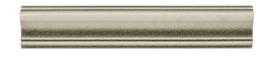

## Atlas Crown 2.25" x 11.75"

Tile Application

Shading

## **Tile Specs**

| PART #                     | 74208                      |
|----------------------------|----------------------------|
| PRODUCT NAME               | Atlas Crown 2.25" x 11.75" |
| HEIGHT (IN)                | 2.25                       |
| WIDTH (IN)                 | 11.75                      |
| UNIT OF MEASURE            | each                       |
| COVERAGE PER PIECE (SQ FT) | 0.1835                     |
| MATERIAL(S)                | Glazed-White Body Ceramic  |
| FINISH                     | Gloss Crackle              |
| THICKNESS (MM)             | 21                         |
| WEIGHT PER UOM (LBS)       | 1.15                       |
| CASE QUANTITY (UOM)        | 20                         |
| WEIGHT PER CASE (LBS)      | 23.6                       |
| SHADING                    | V3                         |
| PRODUCT TYPE               | Trim                       |
| AVAILABLE COLLECTION(S)    | Atlas                      |