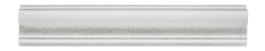

## Atlas Crown 2.25" x 11.75"

Tile Application

Shading

## **Tile Specs**

| PART #                     | 74408                      |
|----------------------------|----------------------------|
| PRODUCT NAME               | Atlas Crown 2.25" x 11.75" |
| HEIGHT (IN)                | 2.25                       |
| WIDTH (IN)                 | 11.75                      |
| UNIT OF MEASURE            | each                       |
| COVERAGE PER PIECE (SQ FT) | 0.1835                     |
| MATERIAL(S)                | Glazed-White Body Ceramic  |
| FINISH                     | Gloss Crackle              |
| THICKNESS (MM)             | 21                         |
| WEIGHT PER UOM (LBS)       | 1.15                       |
| CASE QUANTITY (UOM)        | 20                         |
| WEIGHT PER CASE (LBS)      | 23.6                       |
| SHADING                    | V3                         |
| PRODUCT TYPE               | Trim                       |
| AVAILABLE COLLECTION(S)    | Atlas                      |